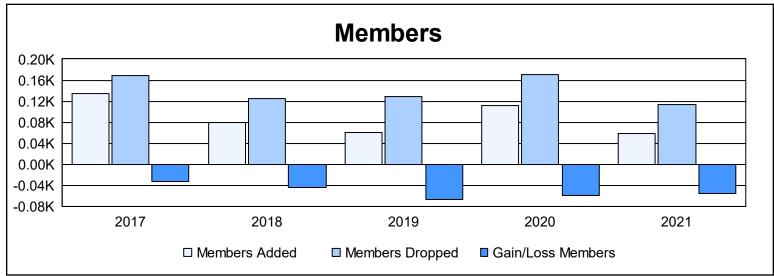

District 39 W As of June 2021 Cumulative

| Year      | New<br>Clubs | Dropped<br>Clubs | Gain/<br>Loss<br>Clubs | New<br>Members | Charter<br>Members | Reinstate<br>Members | Transfer<br>Members | Total<br>Member<br>Added | Total<br>Members<br>Dropped | Gain/<br>Loss<br>Members |
|-----------|--------------|------------------|------------------------|----------------|--------------------|----------------------|---------------------|--------------------------|-----------------------------|--------------------------|
| 2016-2017 | 1            | 3                | -2                     | 96             | 29                 | 4                    | 6                   | 135                      | 168                         | -33                      |
| 2017-2018 | 0            | 0                | 0                      | 67             | 2                  | 6                    | 4                   | 79                       | 124                         | -45                      |
| 2018-2019 | 0            | 2                | -2                     | 53             | 2                  | 4                    | 2                   | 61                       | 128                         | -67                      |
| 2019-2020 | 0            | 2                | -2                     | 78             | 8                  | 13                   | 12                  | 111                      | 170                         | -59                      |
| 2020-2021 | 0            | 3                | -3                     | 38             | 1                  | 11                   | 8                   | 58                       | 113                         | -55                      |
| Average   | 0            | 2                | -2                     | 66             | 8                  | 8                    | 6                   | 89                       | 141                         | -52                      |